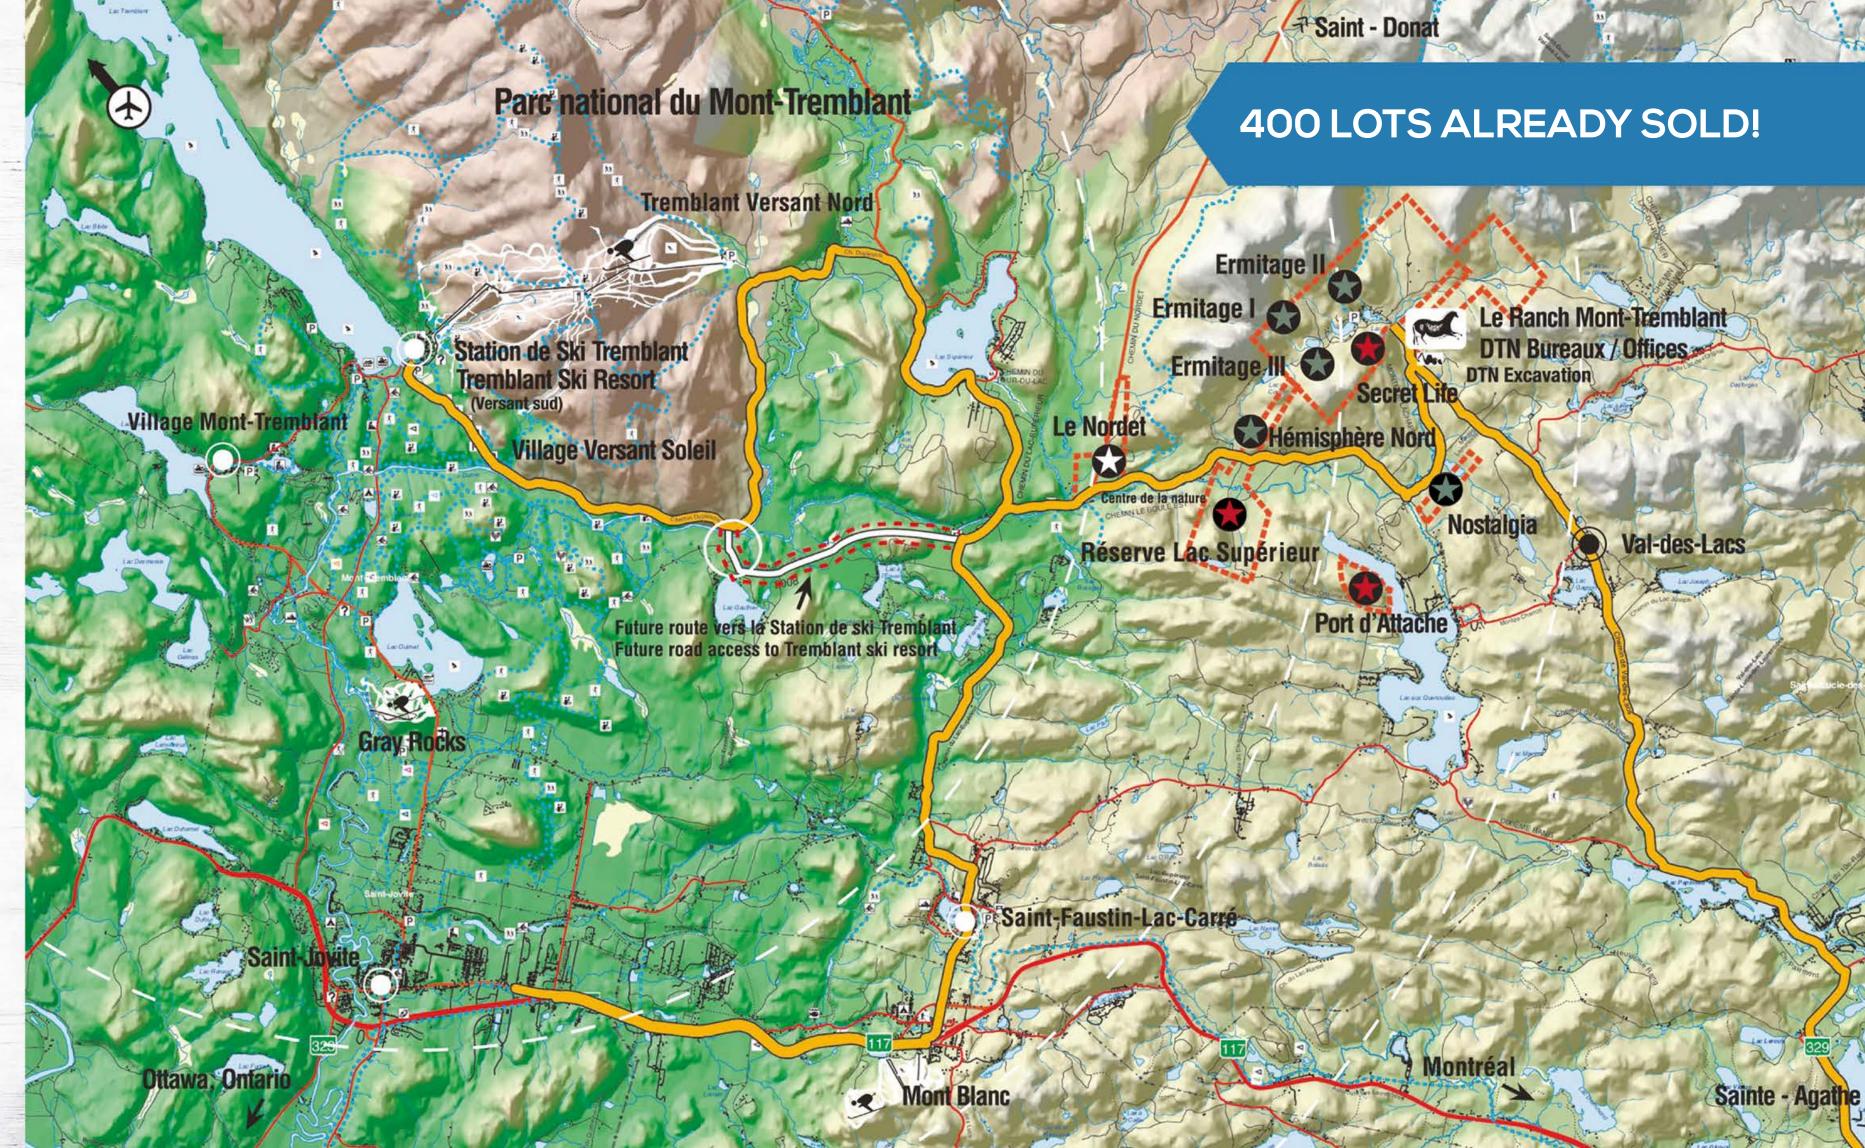

# One of the area's largest PROPERTY OWNERS

DTN'S OFFICE AT RANCH MONT-TREMBLANT

In 1989, Richard Desjardins, 21st-century pioneer, fell in love with this part of the Laurentians and built a guest ranch near Mont-Tremblant.

That's where he envisioned a group of mountainside lots and created magnificent private estates to build cottages where owners could enjoy the utmost privacy and security, while partaking in the nearby attractions all year round: fine dining, cultural activities and world-class recreational facilities.

Thus was born Développements Tremblant Nord (DTN).

Now Richard wants to share his dream with you!

Read on to learn about our most recent developments and make your own dream a reality: SECRET LIFE, PORT D'ATTACHE AND LE DOMAINE DU LAC SUPÉRIEUR

Imagine the spectacular mountaintop view!

A multitude of fishing lakes sparkling at your feet. In the distance, the majestic Mont Tremblant and all around, as far as the eye can see, the Laurentians. Every time you look out the window, you'll see a different landscape, each one more beautiful than the next.

The development includes 76 spacious forest lots of approximately 86,000 sq. ft. (8,000 m2) with breathtaking views that change with the seasons, not to mention a number of prime fishing spots.

Port d'Attache boasts countless delights. You'll live right next to a spring-fed lake where motor boats are allowed. Enjoy a deeded right-of-way to Lac Quenouille, the 2nd-largest lake in the Mont-Tremblant area. Its pristine waters reflect the surrounding mountainscape.

The development includes 46 lots of approximately 43,000 sq. ft. (4,000 m2) each, 20 of which are located mid-slope or at the top, with access to Lac Quenouille.

Le Domaine du Lac Supérieur is 400 acres of varied terrain, including a virgin forest crossed by rivers, lakes and a mountain offering a breathtaking view of Mont Tremblant.

Outdoor enthusiasts will love this property alongside UQAM nature centre and its hiking, snowshoeing and cross-country skiing trails.

The development consists of approximately 150 forest lots of more than 35,000 sq. ft. (3,400 m2) each, most of which have been set aside for the construction of cozy mini-cottages where you can sit back and relax after a day of outdoor fun.