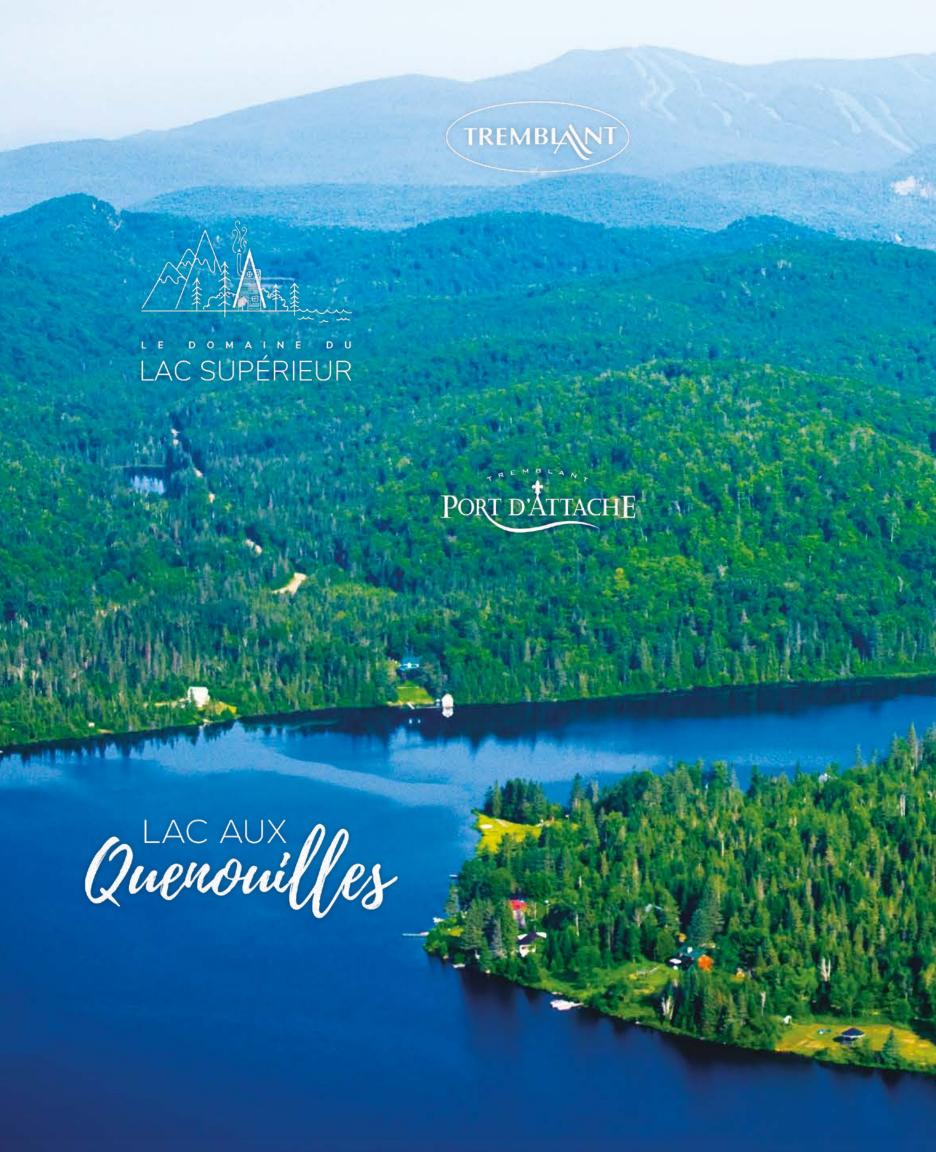

The development includes 76 spacious forest lots of approximately 86,000 sq. ft. (8,000 m2) with breathtaking views that change with the seasons, not to mention a number of prime fishing spots.

Port d'Attache boasts countless delights. You'll live right next to a spring-fed lake where motor boats are allowed. Enjoy a deeded right-of-way to Lac Quenouille, the 2nd-largest lake in the Mont-Tremblant area. Its pristine waters reflect the surrounding mountainscape.

The development includes 46 lots of approximately 43,000 sq. ft. (4,000 m2) each, 20 of which are located mid-slope or at the top, with access to Lac Quenouille.

Le Domaine du Lac Supérieur is 400 acres of varied terrain, including a virgin forest crossed by rivers, lakes and a mountain offering a breathtaking view of Mont Tremblant.