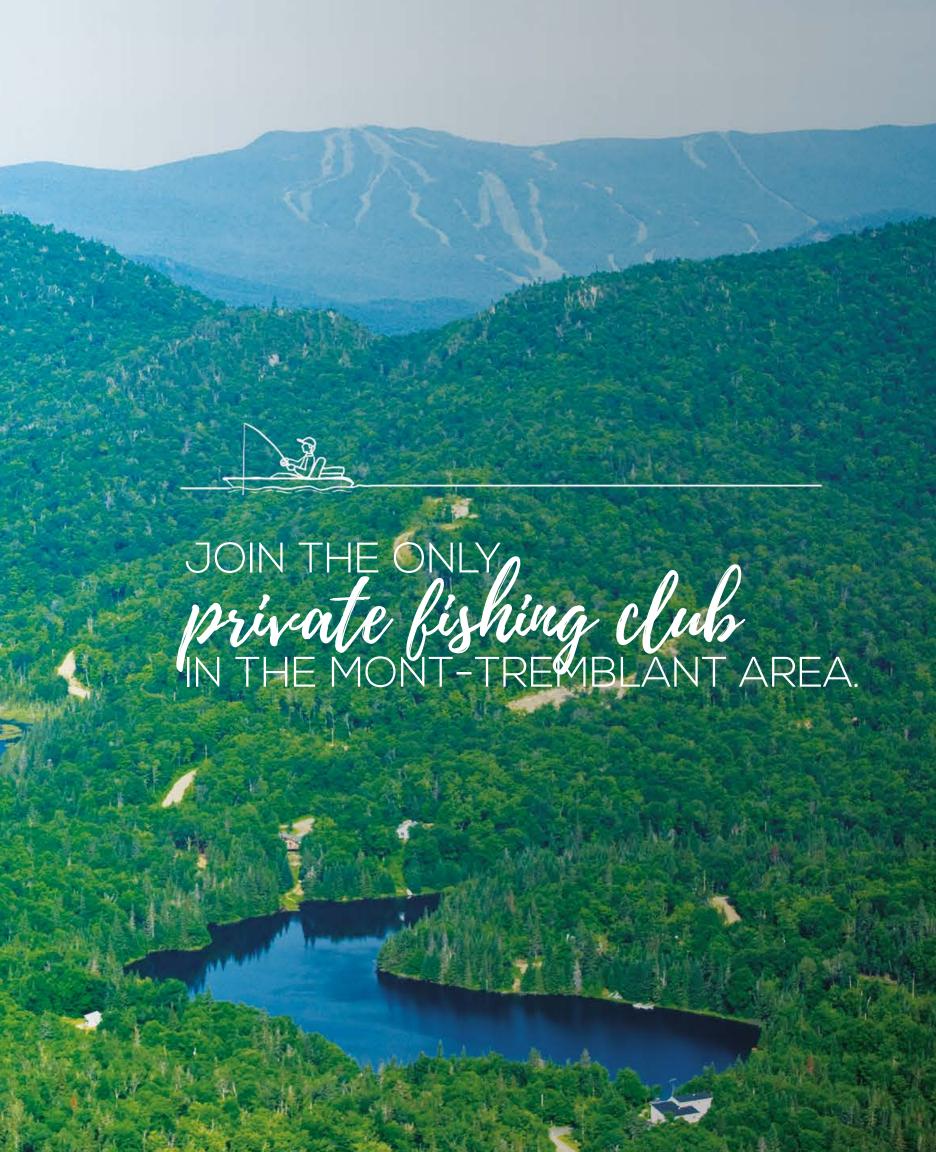

The development includes 76 spacious forest lots of approximately 86,000 sq. ft. (8,000 m2) with breathtaking views that change with the seasons, not to mention a number of prime fishing spots.

Port d'Attache boasts countless delights. You'll live right next to a spring-fed lake where motor boats are allowed. Enjoy a deeded right-of-way to Lac Quenouille, the 2nd-largest lake in the Mont-Tremblant area. Its pristine waters reflect the surrounding mountainscape.

The development includes 46 lots of approximately 43,000 sq. ft. (4,000 m2) each, 20 of which are located mid-slope or at the top, with access to Lac Quenouille.

Le Domaine du Lac Supérieur is 400 acres of varied terrain, including a virgin forest crossed by rivers, lakes and a mountain offering a breathtaking view of Mont Tremblant.