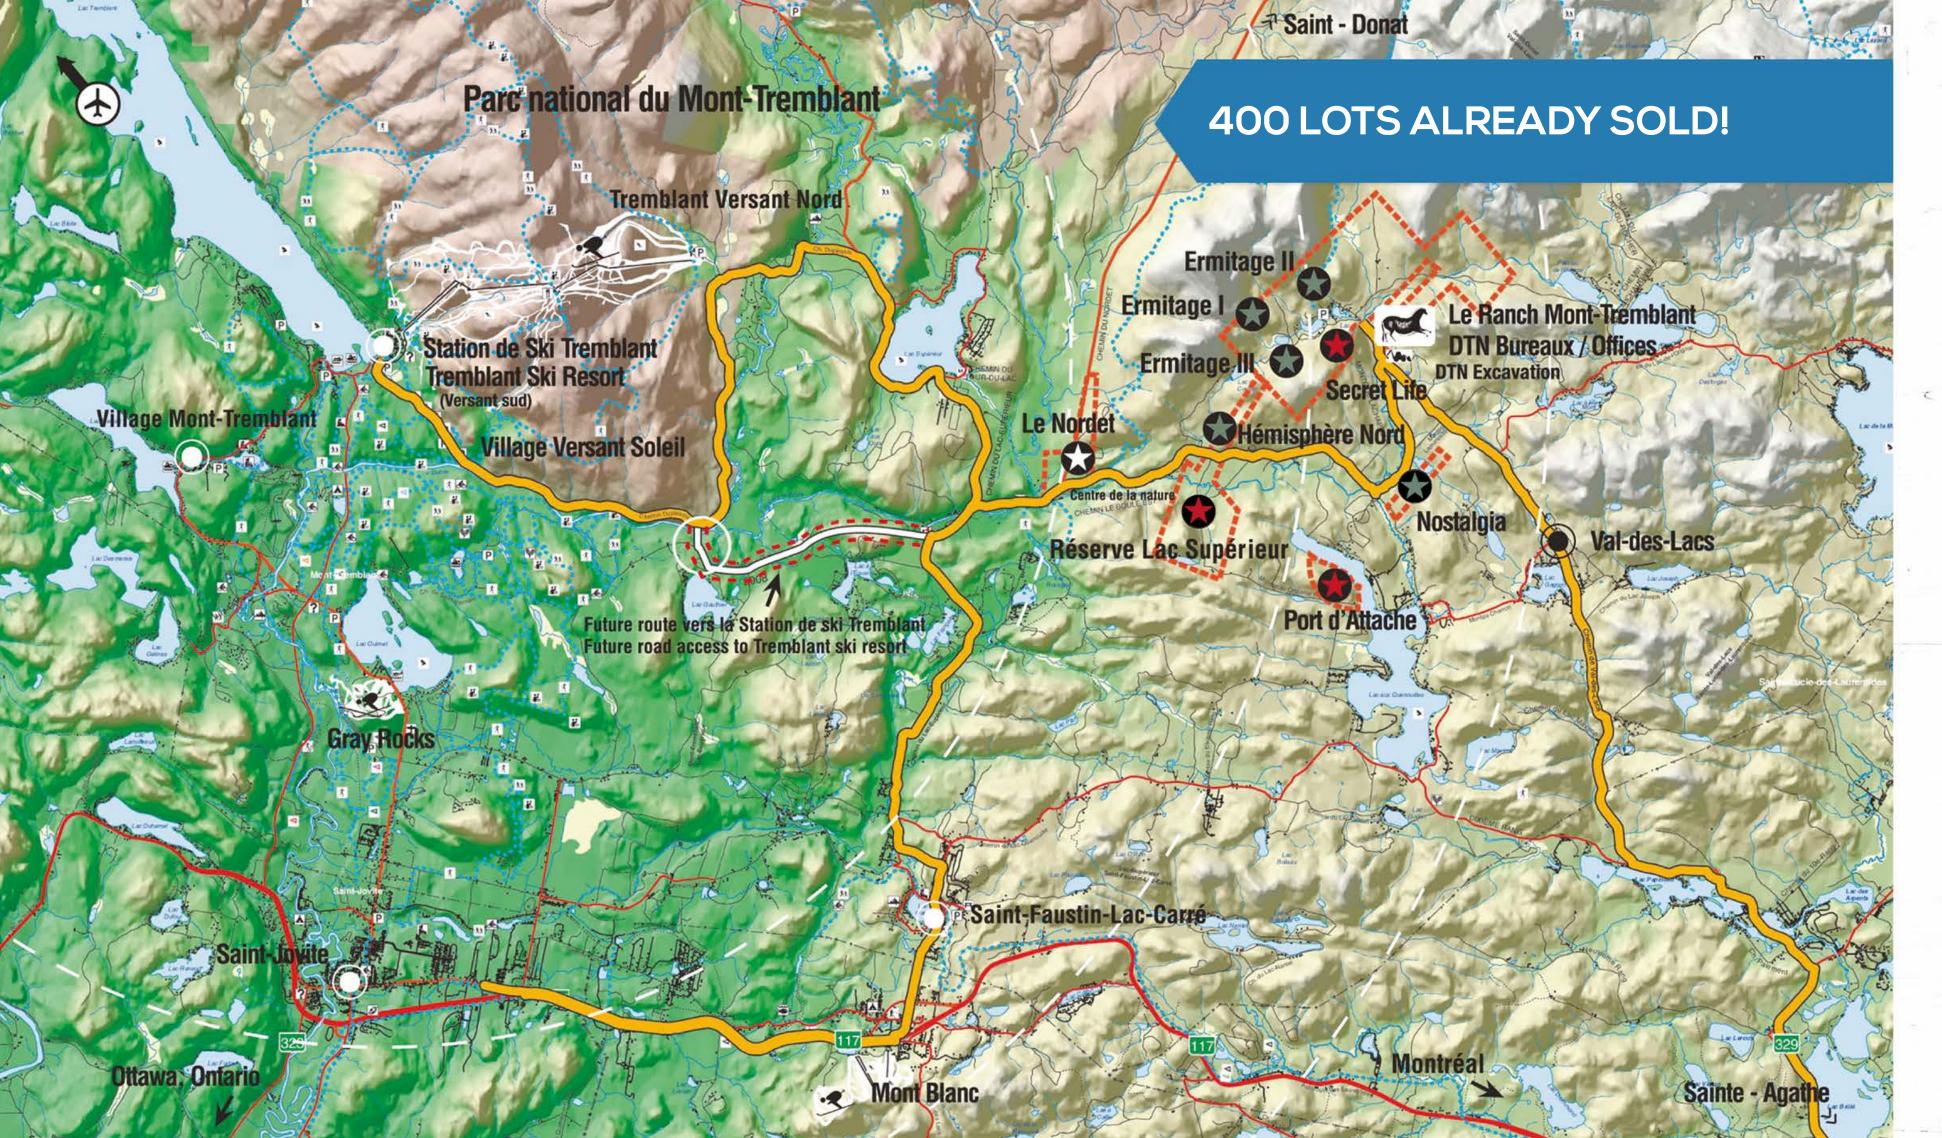

à Station Mont-Tremblant (versant sud, versant nord), Centre-ville de Mont-Tremblant (Saint-Jovite),

St-Faustin-Lac-Carré et Sainte-Agathe

## MONT-TREMBLANT: RANKED IN THE TOP 10 BEST SKI RESORT WORLDWIDE BY THE NATIONAL GEOGRAPHIC REPORTER.

| EMPLACEMENT |                     | BROKER             | SIZE           |        | UNIT PRICE   | PRICE     |             | COMMENTS              |
|-------------|---------------------|--------------------|----------------|--------|--------------|-----------|-------------|-----------------------|
|             |                     |                    | /pi²           | /m²    |              | /pi²      | /m²         |                       |
| ٧ł          | histler / Blackcomb | Remax              | 9 386          | 872    | 669 000 \$   | 71,28 \$  | 767,25 \$   | Variable              |
| it          | tzbühel Autriche    |                    |                |        |              |           |             | Nothing to sell       |
| e           | ermat Suisse        |                    |                |        |              |           |             | Nothing to sell       |
| a           | ark City Utah       | Park City Realtors | Très variable  |        |              | 6,00 \$   | 64,58 \$    |                       |
| a           | anff / Lake Louise  |                    |                |        |              |           |             | Nothing to sell       |
| h           | hamonix Mt Blanc    | Se Loger           | 21 326         | 1 981  | 1106 560 \$  | 51,89 \$  | 558,54 \$   | Variable              |
| to          | owe Vermont         | Sotheby's          | 174 240        | 16 187 | 275 000 \$   | 1,58 \$   | 17,00 \$    | No post-ski activites |
| lo          | ont-Tremblant       | Sotheby's          | Très variables |        |              | 8,50 \$   | 91,49 \$    |                       |
| o           | ortina Italie       |                    |                |        |              |           |             | Nothing to sell       |
| s           | sspen Colorado      | Sotheby's          | 43 560         | 4 047  | 5 700 000 \$ | 130,85 \$ | 1 408,46 \$ |                       |

1 à 2 acres - 4 046 à 8 093 m²

dtntremblant.com

2,25\$

24,215