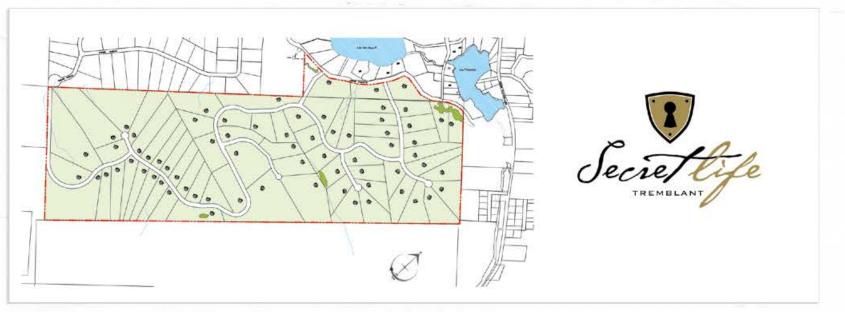

The development includes 46 lots of approximately 43,000 sq. ft. (4,000 m2) each, 20 of which are located mid-slope or at the top, with access to Lac Quenouille.

Le Domaine du Lac Supérieur is 400 acres of varied terrain, including a virgin forest crossed by rivers, lakes and a mountain offering a breathtaking view of Mont Tremblant.

Outdoor enthusiasts will love this property alongside UQAM nature centre and its hiking, snowshoeing and cross-country skiing trails.

The development consists of approximately 150 forest lots of more than 35,000 sq. ft. (3,400 m2) each, most of which have been set aside for the construction of cozy mini-cottages where you can sit back and relax after a day of outdoor fun.