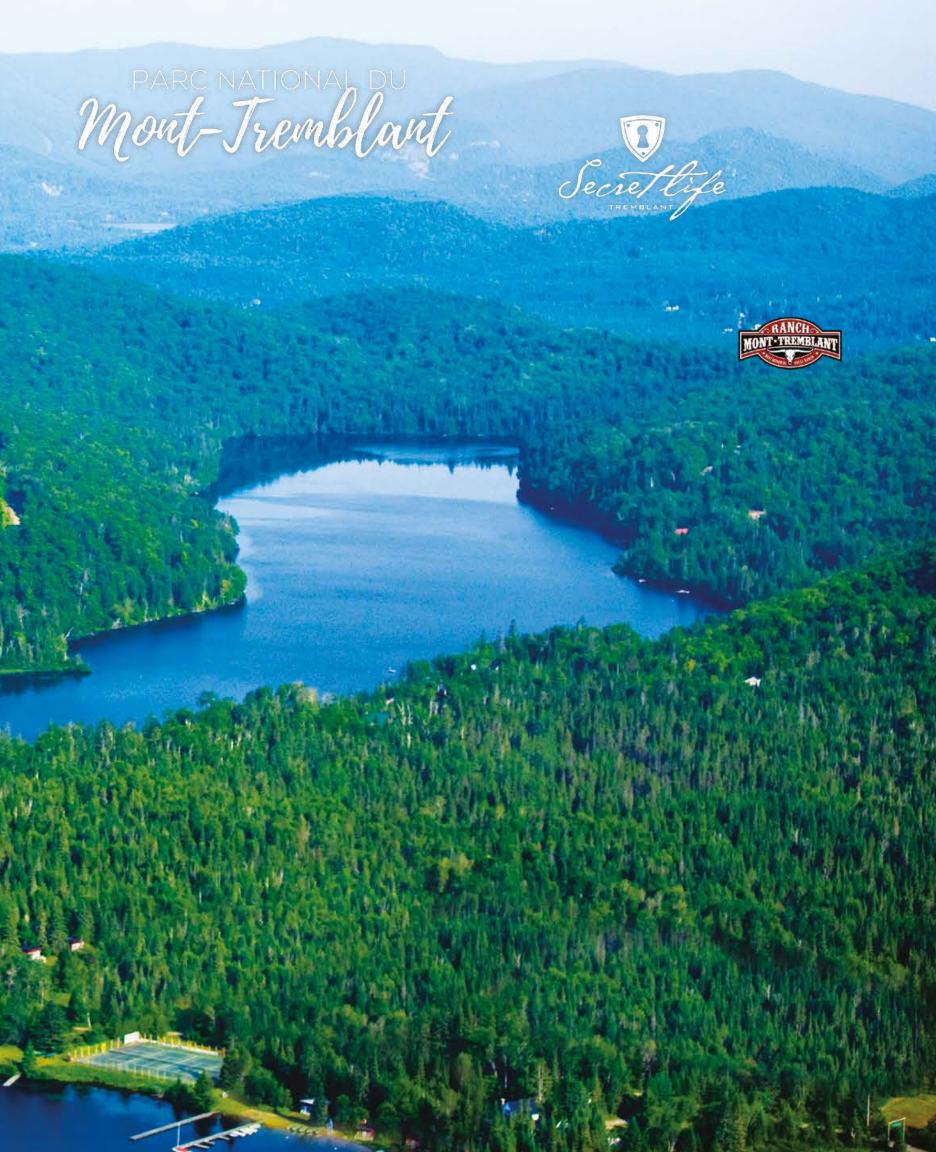

The development includes 46 lots of approximately 43,000 sq. ft. (4,000 m2) each, 20 of which are located mid-slope or at the top, with access to Lac Quenouille.

Le Domaine du Lac Supérieur is 400 acres of varied terrain, including a virgin forest crossed by rivers, lakes and a mountain offering a breathtaking view of Mont Tremblant.

Outdoor enthusiasts will love this property alongside UQAM nature centre and its hiking, snowshoeing and cross-country skiing trails.

The development consists of approximately 150 forest lots of more than 35,000 sq. ft. (3,400 m2) each, most of which have been set aside for the construction of cozy mini-cottages where you can sit back and relax after a day of outdoor fun.

#### THE MONT-TREMBLANT AREA ALSO FEATURES:

- Eight superb golf courses, among the finest in Canada
- Hundreds of fishing lakes and vast natural expanses
- Mont-Tremblant National Park, ranked 7th among the best preserved tourist destinations in the world by National Geographic Traveler, ahead of the Swiss Alps
- · Circuit Mont-Tremblant, one of the best motor racing circuits in North America
- World-class hotels and a conference centre
- An international airport only 30 minutes north of the mountain
- Mont-Tremblant Casino
- A harmonious blend of untamed nature and modern comforts