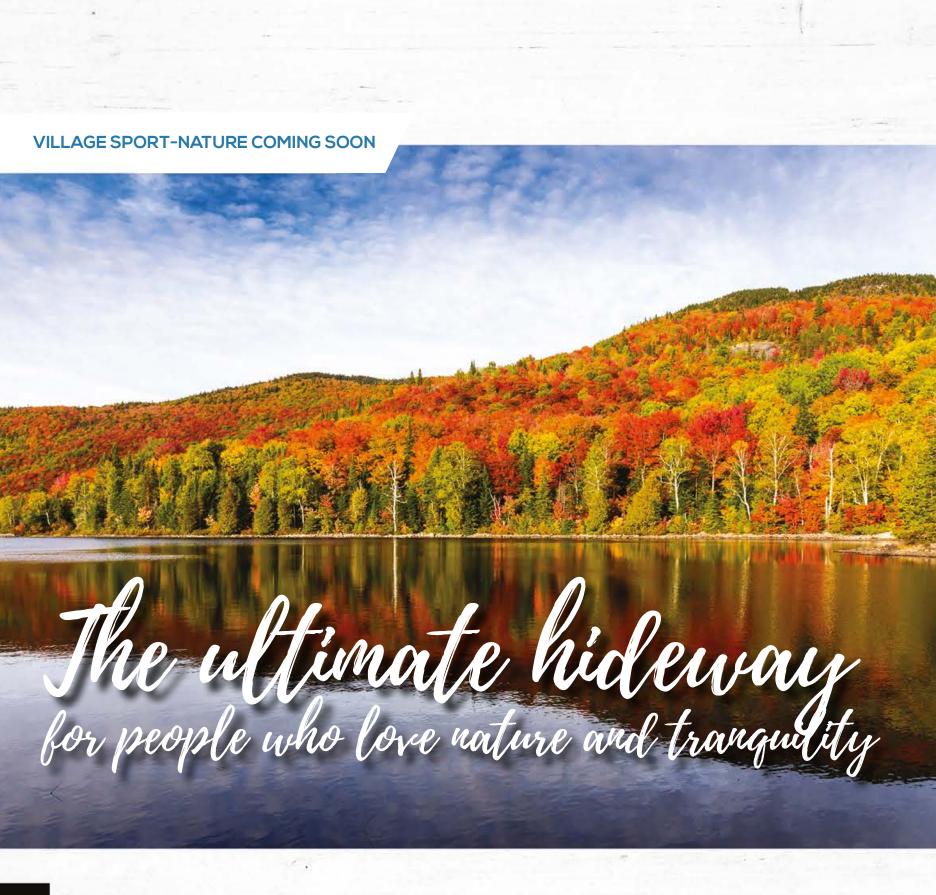

The development includes 46 lots of approximately 43,000 sq. ft. (4,000 m2) each, 20 of which are located mid-slope or at the top, with access to Lac Quenouille.

Le Domaine du Lac Supérieur is 400 acres of varied terrain, including a virgin forest crossed by rivers, lakes and a mountain offering a breathtaking view of Mont Tremblant.

Outdoor enthusiasts will love this property alongside UQAM nature centre and its hiking, snowshoeing and cross-country skiing trails.

The development consists of approximately 150 forest lots of more than 35,000 sq. ft. (3,400 m2) each, most of which have been set aside for the construction of cozy mini-cottages where you can sit back and relax after a day of outdoor fun.