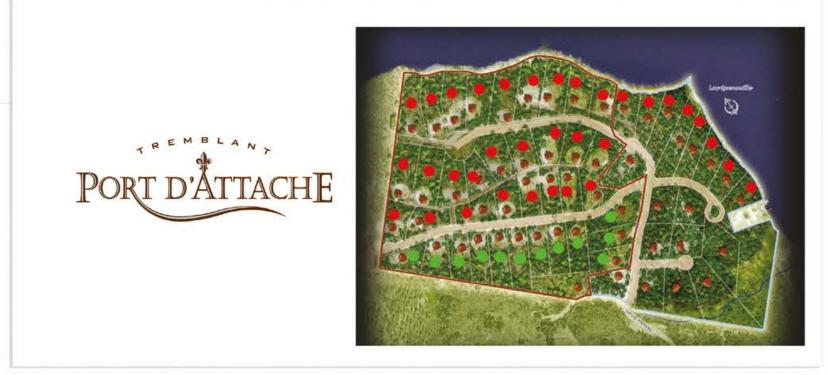

The development includes 76 spacious forest lots of approximately 86,000 sq. ft. (8,000 m2) with breathtaking views that change with the seasons, not to mention a number of prime fishing spots.

Port d'Attache boasts countless delights. You'll live right next to a spring-fed lake where motor boats are allowed. Enjoy a deeded right-of-way to Lac Quenouille, the 2nd-largest lake in the Mont-Tremblant area. Its pristine waters reflect the surrounding mountainscape.