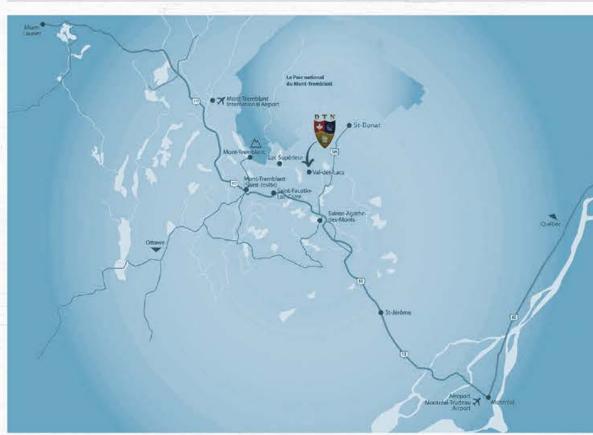

à Station Mont-Tremblant (versant sud, versant nord), Centre-ville de Mont-Tremblant (Saint-Jovite),

St-Faustin-Lac-Carré et Sainte-Agathe

### FOR MORE INFORMATION ABOUT THESE SERVICES, PLEASE CONTACT:

Construction : Carol Ragi - carol@devtremblantnord.com

Rental and maintenance: Josée Champagne - josee@devtremblantnord.com

Mont-Tremblant is a 75-minute drive north of Montreal, in the heart of the Laurentians, which form the southern edge of the Canadian Shield, one of the oldest geological formations in the world, teeming with freshwater lakes and mountains. A favourite tourist destination since the ski resort opened in the early 1930s, it's a perfect getaway for sports enthusiasts and nature lovers all year round.