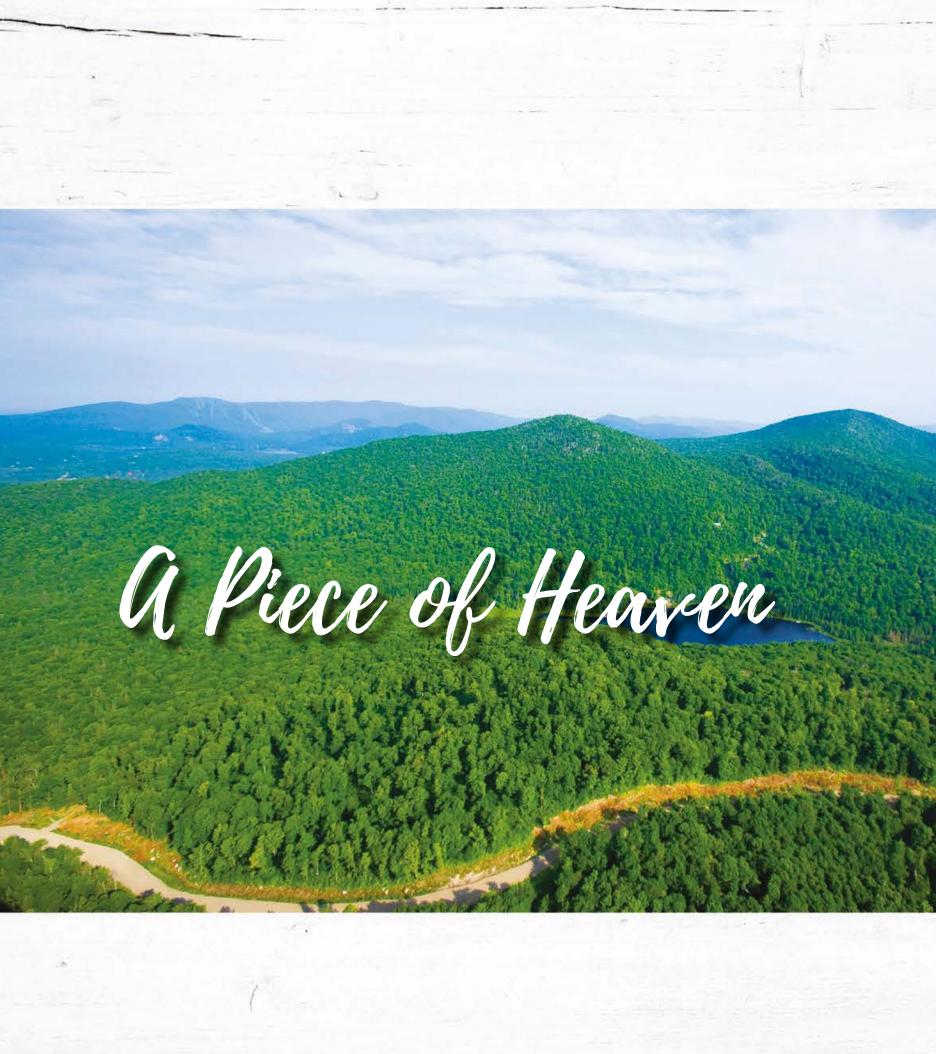

Imagine the spectacular mountaintop view!

A multitude of fishing lakes sparkling at your feet. In the distance, the majestic Mont Tremblant and all around, as far as the eye can see, the Laurentians. Every time you look out the window, you'll see a different landscape, each one more beautiful than the next.

The development includes 46 lots of approximately 43,000 sq. ft. (4,000 m2) each, 20 of which are located mid-slope or at the top, with access to Lac Quenouille.

Le Domaine du Lac Supérieur is 400 acres of varied terrain, including a virgin forest crossed by rivers, lakes and a mountain offering a breathtaking view of Mont Tremblant.

Outdoor enthusiasts will love this property alongside UQAM nature centre and its hiking, snowshoeing and cross-country skiing trails.

The development consists of approximately 150 forest lots of more than 35,000 sq. ft. (3,400 m2) each, most of which have been set aside for the construction of cozy mini-cottages where you can sit back and relax after a day of outdoor fun.