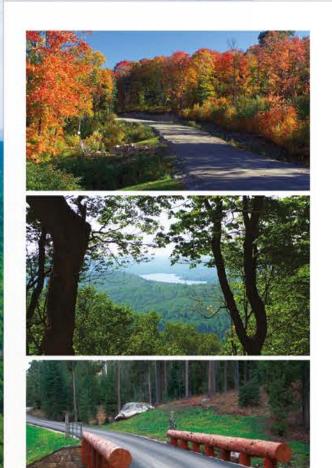

Imagine the spectacular mountaintop view!

A multitude of fishing lakes sparkling at your feet. In the distance, the majestic Mont Tremblant and all around, as far as the eye can see, the Laurentians. Every time you look out the window, you'll see a different landscape, each one more beautiful than the next.

The development includes 76 spacious forest lots of approximately 86,000 sq. ft. (8,000 m2) with breathtaking views that change with the seasons, not to mention a number of prime fishing spots.

Port d'Attache boasts countless delights. You'll live right next to a spring-fed lake where motor boats are allowed. Enjoy a deeded right-of-way to Lac Quenouille, the 2nd-largest lake in the Mont-Tremblant area. Its pristine waters reflect the surrounding mountainscape.

The development includes 46 lots of approximately 43,000 sq. ft. (4,000 m2) each, 20 of which are located mid-slope or at the top, with access to Lac Quenouille.

Le Domaine du Lac Supérieur is 400 acres of varied terrain, including a virgin forest crossed by rivers, lakes and a mountain offering a breathtaking view of Mont Tremblant.

Outdoor enthusiasts will love this property alongside UQAM nature centre and its hiking, snowshoeing and cross-country skiing trails.

The development consists of approximately 150 forest lots of more than 35,000 sq. ft. (3,400 m2) each, most of which have been set aside for the construction of cozy mini-cottages where you can sit back and relax after a day of outdoor fun.